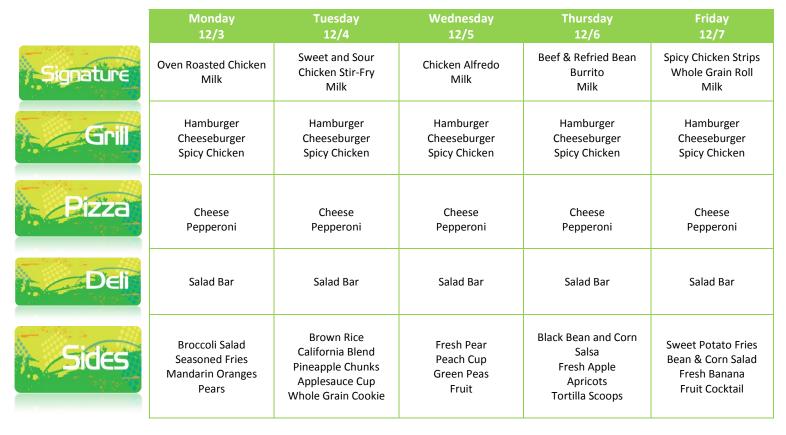

## Lunch Menu Week of December 3<sup>rd</sup> – December 7<sup>th</sup>, 2012

## Lunch \$3.00

Includes: Choice of One Entrée, Two Servings of Fruits and Vegetables, One Grain or Bread and one Low-Fat Milk

Lunch also available In the Fresh Market!

## **Nutritional Targets**

Calories: 846, Iron: 4.5 mg, Calcium: 400 mg, Vitamin A: 1500 IU, Vitamin C: 19.18 mg, Protein: 16.7 g, Total Fat Less Than 30%, Saturated Fat Less Than 10%

Please discuss any food allergy issues concerning your child with Executive Chef Kevin Needham