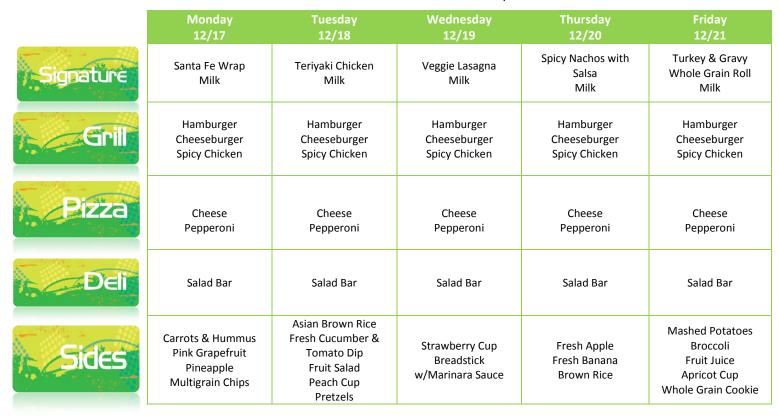

## Lunch Menu Week of December 17<sup>th</sup> - December 21<sup>st</sup>, 2012

## Lunch \$3.00

Includes: Choice of One Entrée, Two Servings of Fruits and Vegetables, One Grain or Bread and one Low-Fat Milk

Lunch also available In the Fresh Market!