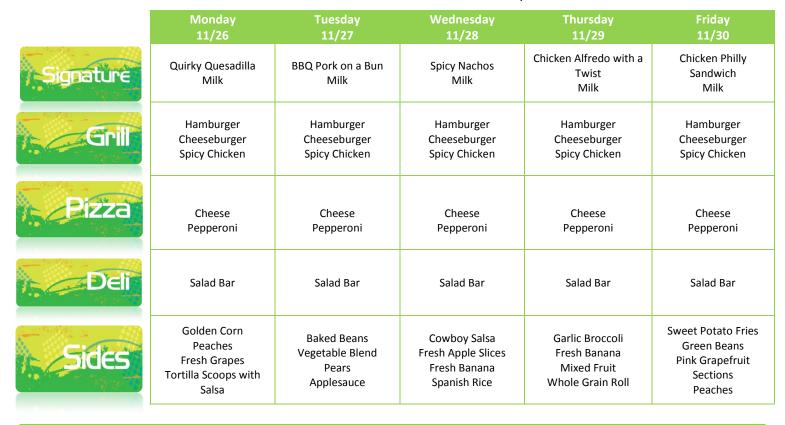

## Lunch Menu Week of November 26<sup>th</sup> – November 30<sup>th</sup>, 2012

## Lunch \$3.00

Includes: Choice of One Entrée, Two Servings of Fruits and Vegetables, One Grain or Bread and One Low-Fat Milk

Lunch also available In the Fresh Market!